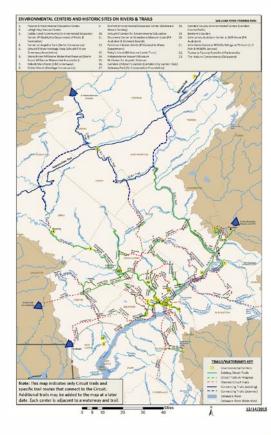

### What is <u>AWE</u>?

• <u>A</u>lliance for

**W**atershed

Education of the Delaware River

- 23 centers
- 3 states

### What is <u>AWE</u>?

 Each of these centers is located along the Circuit Trails or a major connecting trail, and on waterways throughout the Delaware River Watershed

### THEN: Proposed Opportunities NOW: Existing Collaborations

- Joint Programming
  - Opening Day for Trails
  - River Days
- Shared Communications
- Collaborative Planning
  - Delaware River Back Channel
  - Multiple amenities, such as trails, environmental centers, and boat launches