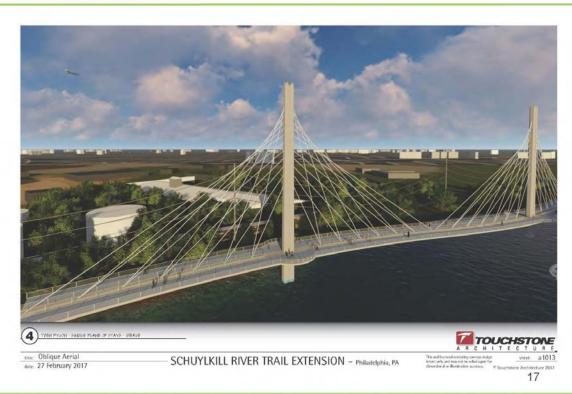

#### SHARE POST:

Circuit enthusiasts – we have HUGE news. The United States Department of Transportation recently awarded the City of Philadelphia with a \$12M grant to close a major gap in the Schuylkill River Trail! When it's completed, the now-funded Christian to Crescent Connector – located just south of the