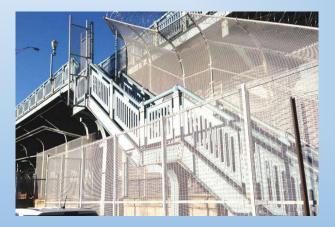

## Benjamin Franklin Bridge Ramp

John Hanson, Delaware River Port Authority

### BFB South Walkway Bicycle & Pedestrian Ramp

- This project will improve access to the South Walkway of the Benjamin Franklin Bridge
- The existing stairway and narrow portion of the walkway will be replaced with a new ramp that will be 10 feet wide and extend the length to approximately 775 feet
- The project also includes streetscape improvements as well as lighting improvements, security fencing and utility relocations