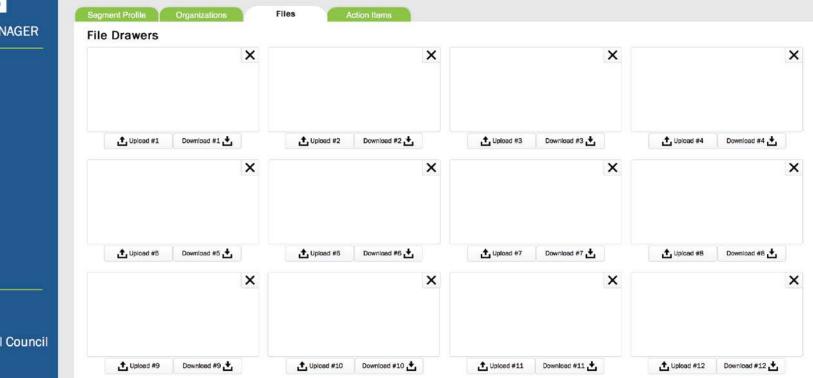

Logout Ð PROJECT HUB

Poor Soils

Poor Working Conditions

Railroad Approval Required

State Transportation Agency Approval Required

use the Project Hub to view project details, add/update/delegate action items, and share files with others working on the same project

#### 306 D&L TRAIL - BRIDGE STREET CROSSING

## BUCKS, PA

0

S PENNSYLVANIA AVE

| Segment Profile  | Organizations                              | Files                  | Action Iten | ns   |                     |                                                                                                                 |                                        |
|------------------|--------------------------------------------|------------------------|-------------|------|---------------------|-----------------------------------------------------------------------------------------------------------------|----------------------------------------|
| Segment ID       | 306 State PA                               | A County Bucks         | DCNR #      |      |                     |                                                                                                                 |                                        |
| Segment Name     | D&L Trail - Bridge Stree                   | et Crossing            |             |      |                     |                                                                                                                 |                                        |
| Trail Length     | 0.08 Mile(s)                               | Length 431.62          | 2 Feet      |      |                     |                                                                                                                 |                                        |
| Primary Trail    | ECG                                        |                        |             |      |                     |                                                                                                                 |                                        |
| Secondary Trail  | D&L Trail - Delaware Ca                    | anal Region            |             | Ľ.   |                     | the second se | A MAR                                  |
| Status           | In Progress                                | Trunkline Yes          |             |      |                     | stoc                                                                                                            |                                        |
| Right of Way Con | itrol                                      |                        |             |      | 111/0               | es l                                                                                                            | ou los                                 |
| Obtained C       | In-Progress 💿 Not Obt                      | tained                 |             |      |                     |                                                                                                                 |                                        |
| Project Phase    |                                            |                        |             |      |                     |                                                                                                                 |                                        |
| Notion / Idea    |                                            | minary Engineering Con |             |      |                     |                                                                                                                 |                                        |
| Concept Plan     | n Completed Final<br>Plan Completed        | Engineering Underway   |             |      | NE                  | NE                                                                                                              | N.F.                                   |
|                  | ian completed                              |                        |             | VM   | R AVE               |                                                                                                                 | 8                                      |
| Major Issues     | Infrastructure Politic                     | 0.7                    |             | 3    |                     |                                                                                                                 |                                        |
| - • -            | Environmental No Sp                        |                        |             | 1    | X                   |                                                                                                                 |                                        |
| Environmental C  |                                            |                        |             |      |                     |                                                                                                                 |                                        |
| Phase II Site    |                                            |                        |             |      |                     |                                                                                                                 |                                        |
|                  | Open Waterway(s)                           |                        |             | 1    |                     | - OF                                                                                                            | W BRUGE ST                             |
|                  | ooding / Inundation                        |                        |             | ORR  |                     | W BRID                                                                                                          | W BRUD                                 |
|                  | cies Infestation<br>nmental Agency Clearan | as Paguirod            |             | 0-7  |                     | 100 200ft                                                                                                       | 100 200ft                              |
| State Environ    | nmental Agency Clearan                     | ice Required           |             | 40   | 208 -74.777 Degrees | 1208 - 74.777 Degrees                                                                                           | 1208 - /4.777 Degrees Bucks County, PA |
| Construction Cor | ncerns                                     |                        |             | Segm | ent Description     | ent Description                                                                                                 | ent Description Other Co               |
| Bidding Issu     |                                            |                        |             |      |                     |                                                                                                                 |                                        |
| Federal Req      | uirements                                  |                        |             |      |                     |                                                                                                                 |                                        |