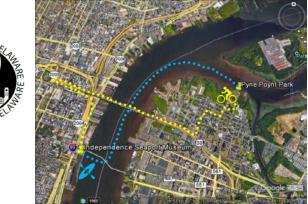

#### The Circuit Trails

Part 1: Live at this morning's tree planting at Cooper's Poynt Park! New Jersey Conservation Foundation | NJ Tree Foundation | Delaware Riverkeeper Network | Camden County Government | Cooper's Ferry Partnership | Center for Aquatic...