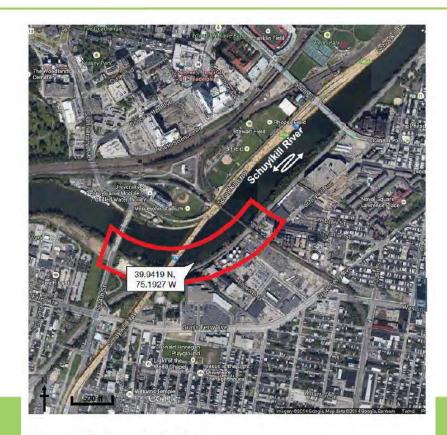

### New Grant to Close

#### Key Gap in Schuylkill River Trail

#### SHARE POST:

Circuit enthusiasts – we have HUGE news. The United States Department of Transportation recently awarded the City of Philadelphia with a \$12M grant to close a major gap in the Schuylkill River Trail! When it's completed, the now-funded Christian to Crescent Connector – located just south of the