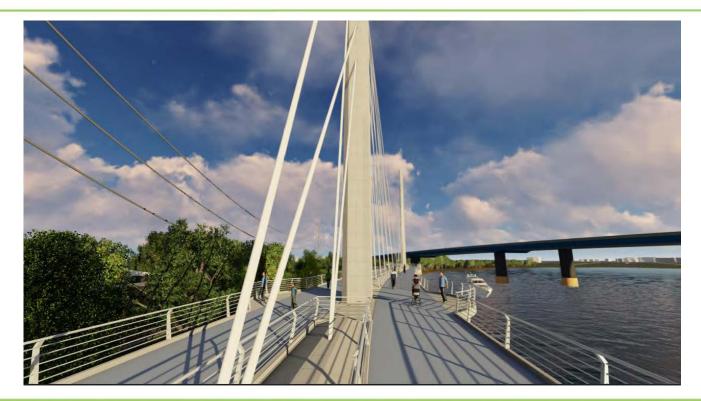

## Benjamin Franklin Bridge Ramp

John Hanson, Delaware River Port Authority

### BFB South Walkway Bicycle & Pedestrian Ramp

- This project will improve access to the South Walkway of the Benjamin Franklin Bridge
- The existing stairway and narrow portion of the walkway will be replaced with a new ramp that will be 10 feet wide and extend the length to approximately 775 feet
- The project also includes streetscape improvements as well as lighting improvements, security fencing and utility relocations

### **New Ramp**

Benjamin Franklin Bridge South Walkway Bicycle and Pedestrian Ramp Project Contract No. BF-46-2016(R)

DELAWARE RIVER PORT AUTHORITY STEWARDSHIP. SERVICE. COMMUNITY.

Benjamin Franklin Bridge South Walkway Bicycle and Pedestrian Ramp Project Contract No. BF-46-2016(R)