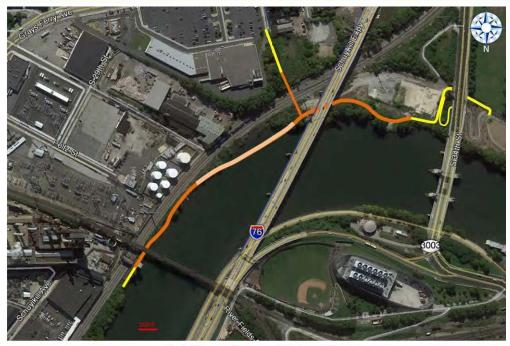

#### SHARE POST:

Circuit enthusiasts – we have HUGE news. The United States Department of Transportation recently awarded the City of Philadelphia with a \$12M grant to close a major gap in the Schuylkill River Trail! When it's completed, the now-funded Christian to Crescent Connector – located just south of the