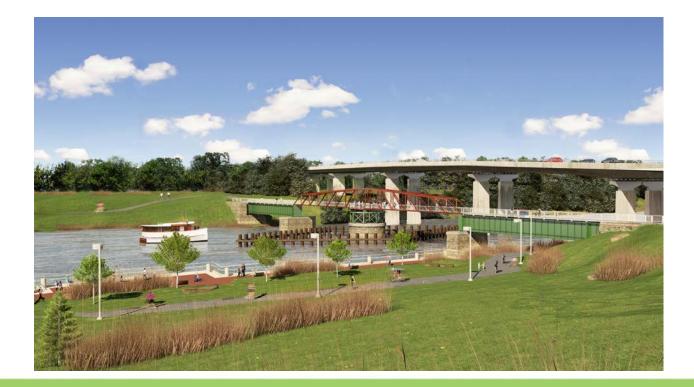

### New Grant to Close

#### Key Gap in Schuylkill River Trail

#### SHARE POST:

Circuit enthusiasts – we have HUGE news. The United States Department of Transportation recently awarded the City of Philadelphia with a \$12M grant to close a major gap in the Schuylkill River Trail! When it's completed, the now-funded Christian to Crescent Connector – located just south of the