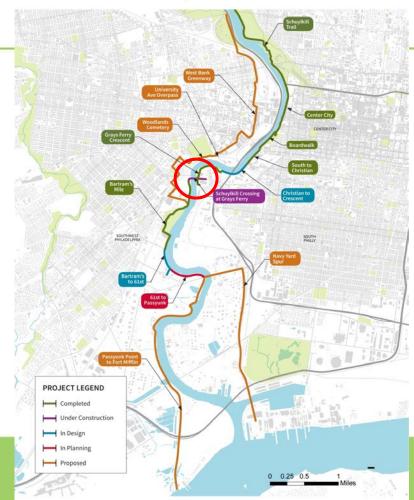

#### SHARE POST:

Circuit enthusiasts – we have HUGE news. The United States Department of Transportation recently awarded the City of Philadelphia with a \$12M grant to close a major gap in the Schuylkill River Trail! When it's completed, the now-funded Christian to Crescent Connector – located just south of the