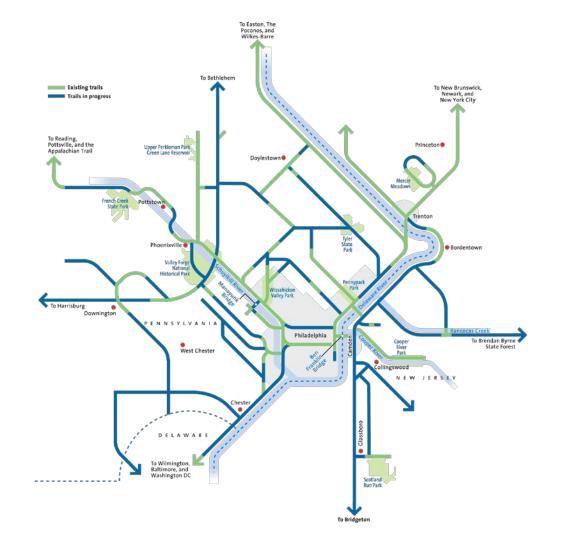

### MAY2018 CIRCUIT STATUS

- 814 Circuit Miles in the DVRPC region
  - 329.2 miles Complete
  - 76.7 miles in Progress
  - 121.7 miles in the Pipeline
  - 286.3 miles Planned
- 28 Circuit Miles in Berks County

### MAY2018 CIRCUIT STATUS

- 63.2 miles built since January 1, 2012
- 3.6 miles completed between December 2017 and May 2018
- 3.7 miles expected to be complete by December 2018

### Circuit Status PA 553 miles

Planned 31%

Existing 46%

Pipeline 13% In Progress

10%

### 2018 Circuit Status 814 miles