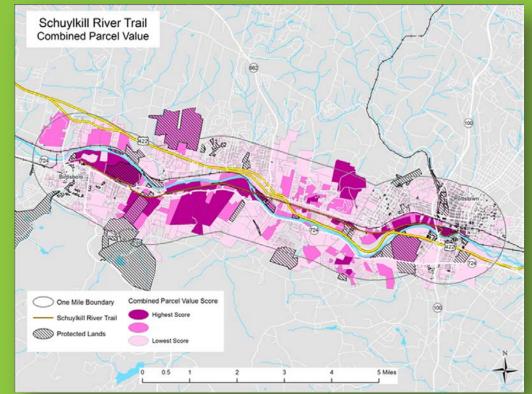

### New Grant to Close

#### Key Gap in Schuylkill River Trail

#### SHARE POST:

Circuit enthusiasts – we have HUGE news. The United States Department of Transportation recently awarded the City of Philadelphia with a \$12M grant to close a major gap in the Schuylkill River Trail! When it's completed, the now-funded Christian to Crescent Connector – located just south of the