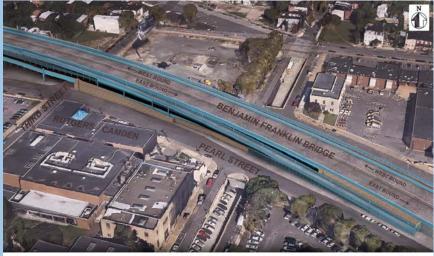

## Benjamin Franklin Bridge Ramp

John Hanson, Delaware River Port Authority

### BFB South Walkway Bicycle & Pedestrian Ramp

- This project will improve access to the South Walkway of the Benjamin Franklin Bridge
- The existing stairway and narrow portion of the walkway will be replaced with a new ramp that will be 10 feet wide and extend the length to approximately 775 feet
- The project also includes streetscape improvements as well as lighting improvements, security fencing and utility relocations

### **New Ramp**

Benjamin Franklin Bridge South Walkway Bicycle and Pedestrian Ramp Project Contract No. BF-46-2016(R)

DELAWARE RIVER PORT AUTHORITY STEWARDSHIP. SERVICE. COMMUNITY.

Benjamin Franklin Bridge South Walkway Bicycle and Pedestrian Ramp Project Contract No. BF-46-2016(R)