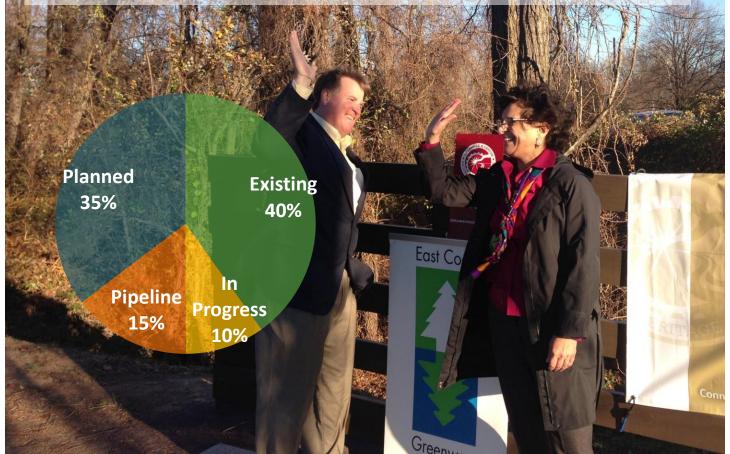

onnector 0.2 miles
- SRT Washington St. to Lower Pottsgrove 0.9 miles



### Circuit Trails Coming Soon

- Baxter Trail Firing Range Sect. 0.6 miles
- Trenton Wellness Loop 0.5 miles
- Upper Bucks Rail Trail 3.0 miles



## Total Circuit Funds Spent or Programmed since 2010

### •\$292.8 million

- \$267.8 million in PA
- \$25 million in NJ
- \$152 million spent since 2010
- \$140.8 million programmed or awarded





Total Sircuit Funding Sources since 2010

- \$222.7 million federal
- \$26.3 million state
- \$24.8 million local
- \$17.6 million foundation
- \$1.4 million private





- 70 miles constructed since 2010
- 25 miles fully funded for construction







### Circuit Status PA 553 miles

Planned 31%

Existing 46%

Pipeline 13% In Progress

10%

### 2018 Circuit Status 814 miles



# Marketing & Communications Update

#### Anya Saretzky, Rails-to-Trails Conservancy Christine Reimert + Paige Knapp, Devine + Partners



## 2018 Objectives

Paid + Earned + Shared + Owned Approach

- Continue to build momentum around trail awareness and use
- Concentrate awareness building on trails connecting people to destinations across the region





## Overview

### Theme

"Meet the Circuit"  $\rightarrow$  "Use the Circuit"  $\rightarrow$  "Connect on the Circuit" **Opportunities** 

- Leveraging thought leaders to carry the Circuit message
- Strategic partnership with Alliance for Watershed Education, REI
- Galvanizing event "bookends" Opening Day for Trails (4/7) and River Days (9/15-10/15)

PR

TOTR

## **Opening Day for Trails**

- 28 events across the Circuit
- Rides, walks