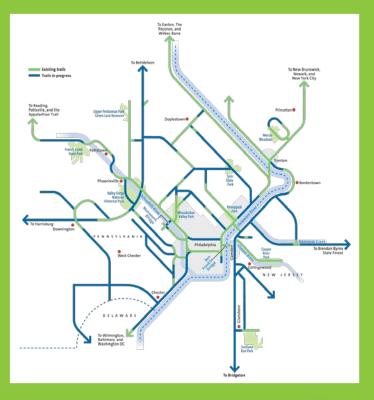

### MAY2018 CIRCUIT STATUS

- 814 Circuit Miles in the DVRPC region
  - 329.2 miles Complete
  - 76.7 miles in Progress
  - 121.7 miles in the Pipeline
  - 286.3 miles Planned
- 28 Circuit Miles in Berks County

### MAY2018 CIRCUIT STATUS

- 63.2 miles built since January 1, 2012
- 3.6 miles completed between December 2017 and May 2018
- 3.7 miles expected to be complete by December 2018

### Circuit Status PA 553 miles

Planned 31%

Existing 46%

Pipeline 13% In Progress

10%

### 2018 Circuit Status 814 miles