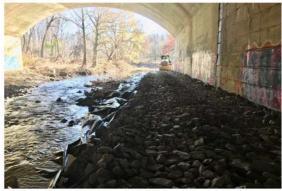

## Circuit Trails Completed Since December 2017 – 3.6 miles

- SRT South St. to Christian 0.3 miles
- Darby Creek Swedish Cabin to Kent Park 1.0 miles
- Frankford Ck Greenway, Phase 1 1.2 miles
- Tacony Creek Trail Roosevelt Blvd.
   Connector 0.2 miles
- SRT Washington St. to Lower Pottsgrove 0.9 miles