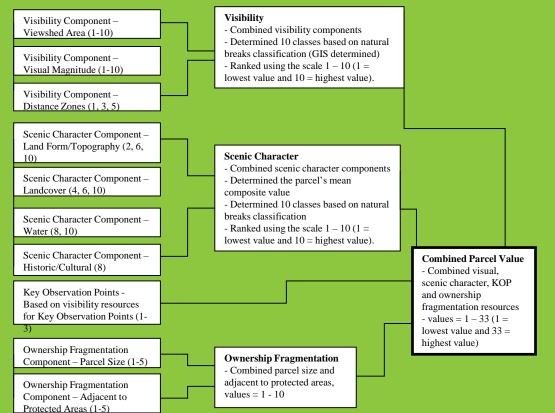

s of each trail

Landowner parcels within the viewshed were analyzed based upon the following criteria:

- Visibility from the Trail
  - Viewshed Area, Visual Magnitude, and Distance
- Scenic Character within the Trail's Viewshed
  - Landform, Landcover, Water, and Historic/Cultural Resources
- Key Observation Points (KOP)
  - KOPs were identified by project partners
- Ownership Fragmentation
  - Parcel Size and Adjacency to Protected Areas

#### <u>Notes</u>

Methodology was reviewed and approved by project partners. Limits of the study include any parcel within a mile from the trail. Parcels not within the trails' viewshed were removed from the analysis. Each individual trail is evaluated separately.



Photo credit: Chester County.

THE CIRCUIT TRAILS

## **Parcel Assessment Process**



- A combined parcel value score was developed by adding the visibility, scenic character, KOP, and ownership fragmentation scores.
- The combined score identifies the parcels with the highest value for conservation based on the resource values and landscape context.
- This information can be used when prioritizing conservation opportunities and obtaining funding for their conservation.

THE CIRCUIT

## **Pilot Project: Schuylkill River Trail**

- 8.8 mile section between Pottstown and Birdsboro
- Study area extends one mile on both side of the trail (roughly 12,900 acres)
- The trail's viewshed developed from the digital surface model (DSM) is approximately 1,970 acres or 15% of the study area
- Over 6,000 unconserved parcels encompassing about 8,800 acres are potentially available for c