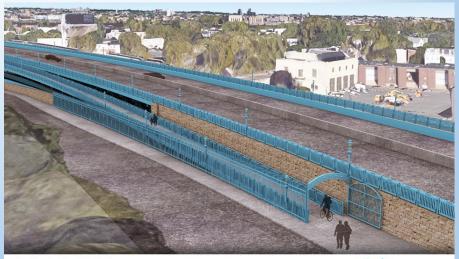

## Benjamin Franklin Bridge Ramp

John Hanson, Delaware River Port Authority

### BFB South Walkway Bicycle & Pedestrian Ramp

- This project will improve access to the South Walkway of the Benjamin Franklin Bridge
- The existing stairway and narrow portion of the walkway will be replaced with a new ramp that will be 10 feet wide and extend the length to approximately 775 feet
- The project also includes streetscape improvements as well as lighting improvements, security fencing and utility relocations

### **New Ramp**

Benjamin Franklin Bridge South Walkway Bicycle and Pedestrian Ramp Project Contract No. BF-46-2016(R)

DELAWARE RIVER PORT AUTHORITY STEWARDSHIP. SERVICE. COMMUNITY.

Benjamin Franklin Bridge South Walkway Bicycle and Pedestrian Ramp Project Contract No. BF-46-2016(R)