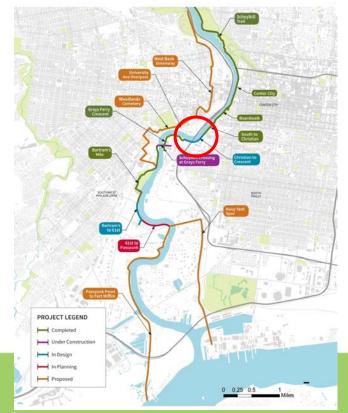

### New Grant to Close

#### Key Gap in Schuylkill River Trail

#### SHARE POST:

Circuit enthusiasts – we have HUGE news. The United States Department of Transportation recently awarded the City of Philadelphia with a \$12M grant to close a major gap in the Schuylkill River Trail! When it's completed, the now-funded Christian to Crescent Connector – located just south of the