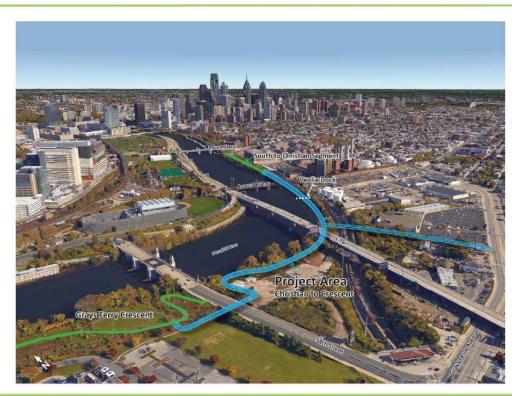

#### SHARE POST:

Circuit enthusiasts – we have HUGE news. The United States Department of Transportation recently awarded the City of Philadelphia with a \$12M grant to close a major gap in the Schuylkill River Trail! When it's completed, the now-funded Christian to Crescent Connector – located just south of the