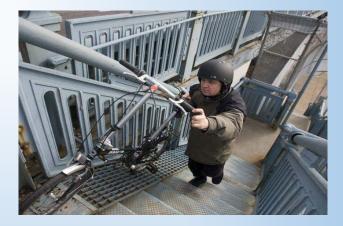

## Benjamin Franklin Bridge Ramp

John Hanson, Delaware River Port Authority

### BFB South Walkway Bicycle & Pedestrian Ramp

- This project will improve access to the South Walkway of the Benjamin Franklin Bridge
- The existing stairway and narrow portion of the walkway will be replaced with a new ramp that will be 10 feet wide and extend the length to approximately 775 feet
- The project also includes streetscape improvements as well as lighting improvements, security fencing and utility relocations