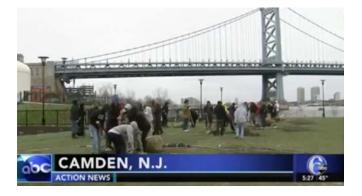

### Burlington County Times Cleanup set for Willingboro Lakes Park on Saturday

The Burlington County Clean Communities Office is organizing a cleanup of Willingboro Lakes Park off Route 130 on Saturday.

WILLINGBORO — The Burlington County Clean Communities Office is organizing a cleanup of Willingboro Lakes Park off Route 130 on Saturday.

Volunteers will assist with trash collection, invasive plant removal and trail maintenance to prepare the 105-acre park for the spring and summer. Bags, gloves, grabbers, light refreshments and water will be provided.