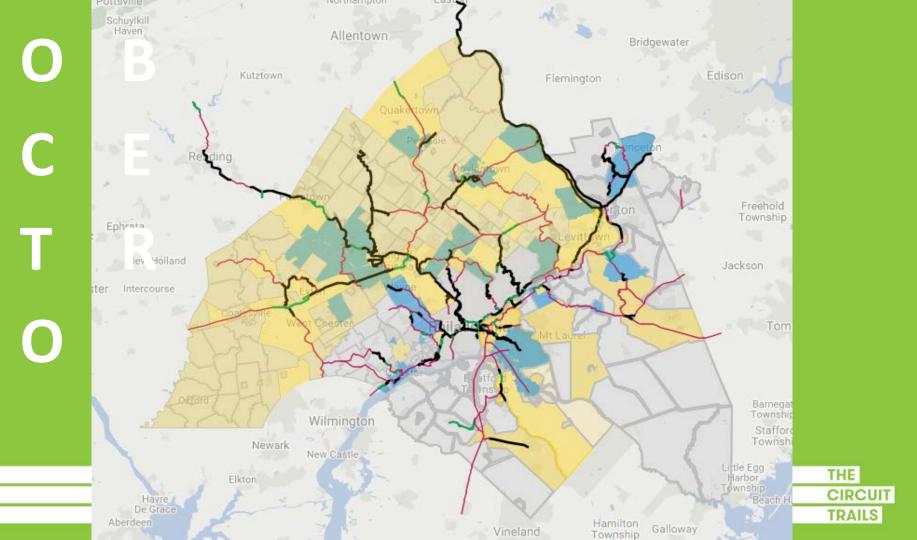

### MAY2018 CIRCUIT STATUS

- 814 Circuit Miles in the DVRPC region
  - 329.2 miles Complete
  - 76.7 miles in Progress
  - 121.7 miles in the Pipeline
  - 286.3 miles Planned
- 28 Circuit Miles in Berks County

### MAY2018 CIRCUIT STATUS

- 63.2 miles built since January 1, 2012
- 3.6 miles completed between December 2017 and May 2018
- 3.7 miles expected to be complete by December 2018