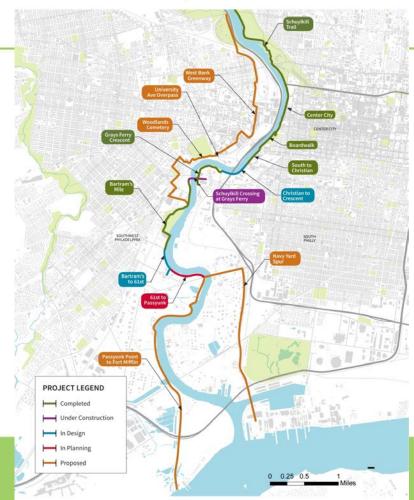

### MAY2018 CIRCUIT STATUS

- 814 Circuit Miles in the DVRPC region
  - 329.2 miles Complete
  - 76.7 miles in Progress
  - 121.7 miles in the Pipeline
  - 286.3 miles Planned
- 28 Circuit Miles in Berks County

### MAY2018 CIRCUIT STATUS

- 63.2 miles built since January 1, 2012
- 3.6 miles completed between December 2017 and May 2018
- 3.7 miles expected to be complete by December 2018

## Circuit Trails Completed Since December 2017 – 3.6 miles

- SRT South St. to Christian 0.3 miles
- Darby Creek Swedish Cabin to Kent Park 1.0 miles
- Frankford Ck Greenway, Phase 1 1.2 miles
- Tacony Creek Trail Roosevelt Blvd.
   Connector 0.2 miles
- SRT Washington St. to Lower Pottsgrove 0.9 miles

### Circuit Trails Coming Soon

- Baxter Trail Firing Range Sect. 0.6 miles
- Trenton Wellness Loop 0.5 miles
- Upper Bucks Rail Trail 3.0 miles