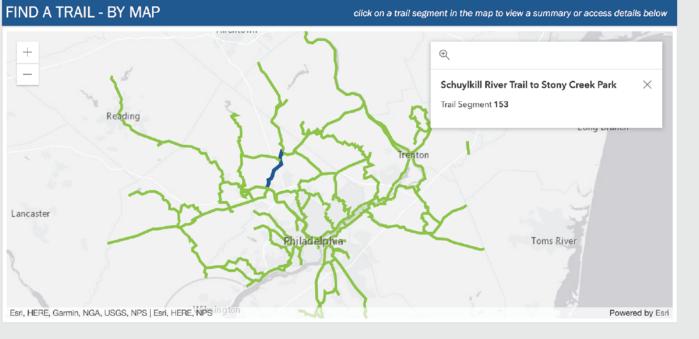

#### SEGMENT SUMMARY

| SEGMENT NAME:                                 | PRIMARY TRAIL:                                      | COUNTY:      |                       |
|-----------------------------------------------|-----------------------------------------------------|--------------|-----------------------|
| Schuylkill River Trail to Stony Creek<br>Park | Liberty Bell Trail                                  | Montgomery   | View / Modify Details |
| SEGMENT ID:<br>153                            | PRIMARY ORGANIZATION:<br>Montgomery County Planning | STATE:<br>PA |                       |

click the button below to view / edit full segment details

| THE             |
|-----------------|
| CIRCUIT         |
| TRAILS          |
| PIPELINE MANAGE |