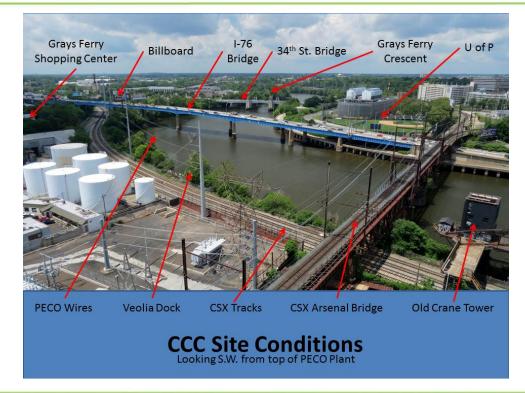

#### SHARE POST:

Circuit enthusiasts – we have HUGE news. The United States Department of Transportation recently awarded the City of Philadelphia with a \$12M grant to close a major gap in the Schuylkill River Trail! When it's completed, the now-funded Christian to Crescent Connector – located just south of the