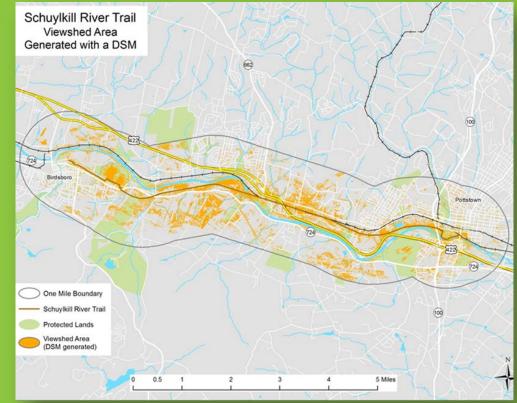

ue score was developed by adding the visibility, scenic character, KOP, and ownership fragmentation scores.
- The combined score identifies the parcels with the highest value for conservation based on the resource values and landscape context.
- This information can be used when prioritizing conservation opportunities and obtaining funding for their conservation.

THE CIRCUIT

## **Pilot Project: Schuylkill River Trail**

- 8.8 mile section between Pottstown and Birdsboro
- Study area extends one mile on both side of the trail (roughly 12,900 acres)
- The trail's viewshed developed from the digital surface model (DSM) is approximately 1,970 acres or 15% of the study area
- Over 6,000 unconserved parcels encompassing about 8,800 acres are potentially available for conservation protection.



THE CIRCUIT TRAILS

### **Pilot Project Results**

- <u>Visual Resources</u>: 90% of the 6,000+ unconserved parcels have the lowest score (1) and 2 parcels have the highest score (10).
- <u>Scenic Resources</u>: Of over 4,200 unconserved parcels, 51% have the lowest score of (1) and 47 scored the highest (10).
- <u>Parcel Size & Adjacency</u>: 83% are less than 1 acre in size. 8 parcels over 133 acres in size represent the top 15%. Of the unconserved parcels, 459 are adjacent to protected open space areas.
- <u>Combined Score</u>: The highest score value represents the top 5% ranked parcels (54 total), 44 which are unconserved parcels.

Study Report: http://pahighlands.org/news/amccompletes-circuit-trails-visual-assessment-pilot-project



THE CIRCUIT TRAILS

## **Visual Assessment Proje