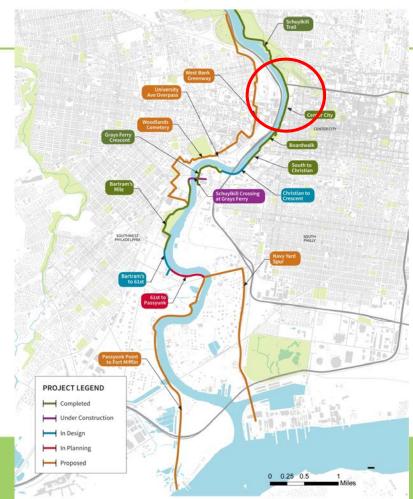

#### SHARE POST:

Circuit enthusiasts – we have HUGE news. The United States Department of Transportation recently awarded the City of Philadelphia with a \$12M grant to close a major gap in the Schuylkill River Trail! When it's completed, the now-funded Christian to Crescent Connector – located just south of the