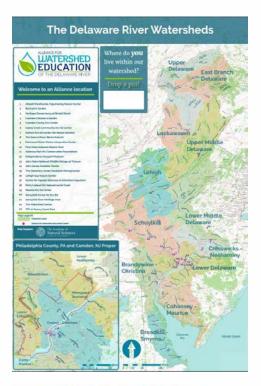

## Fostering Continued Synergy on the Circuit with A.W.E.

### **Fostering Synergy**

### What is <u>AWE</u>?

• <u>A</u>lliance for

**W**atershed

Education of the Delaware River

- 23 centers
- 3 states

### What is <u>AWE</u>?

 Each of these centers is located along the Circuit Trails or a major connecting trail, and on waterways throughout the Delaware River Watershed

### THEN: Proposed Opportunities NOW: Existing Collaborations

- Joint Programming
  - Opening Day for Trails
  - River Days
- Shared Communications
- Collaborative Planning
  - Delaware River Back Channel
  - Multiple amenities, such as trails, environmental centers, and boat launches

### A New Proposed Opportunity... Summer 2018: AWE Fellowships

- 23 in 2017... 46 in 2018!
- Shared Opportunities
   --Regional Meetings
  - --Training Opportunities --Event Staffing

 Contact Sarun Chan, AWE Fellowship Coordinator, <u>schan@audubon.org</u>