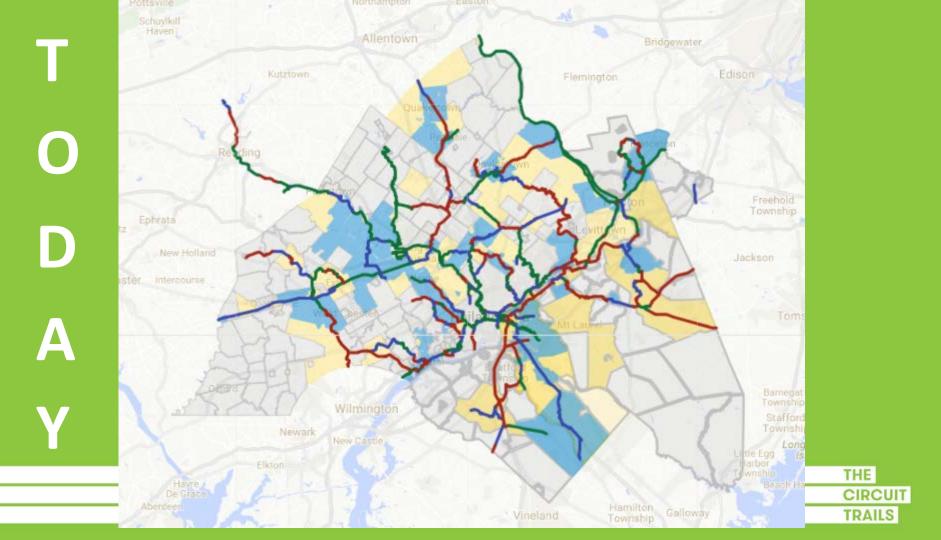

### MAY2018 CIRCUIT STATUS

- 814 Circuit Miles in the DVRPC region
  - 329.2 miles Complete
  - 76.7 miles in Progress
  - 121.7 miles in the Pipeline
  - 286.3 miles Planned
- 28 Circuit Miles in Berks County

### MAY2018 CIRCUIT STATUS

- 63.2 miles built since January 1, 2012
- 3.6 miles completed between December 2017 and May 2018
- 3.7 miles expected to be complete by December 2018