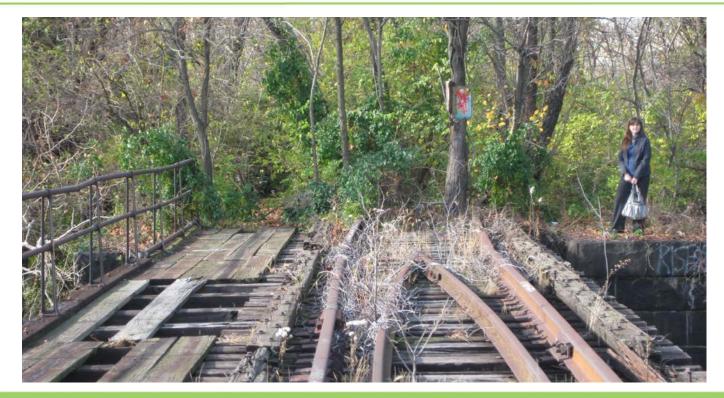

### New Grant to Close

#### Key Gap in Schuylkill River Trail

#### SHARE POST:

Circuit enthusiasts – we have HUGE news. The United States Department of Transportation recently awarded the City of Philadelphia with a \$12M grant to close a major gap in the Schuylkill River Trail! When it's completed, the now-funded Christian to Crescent Connector – located just south of the