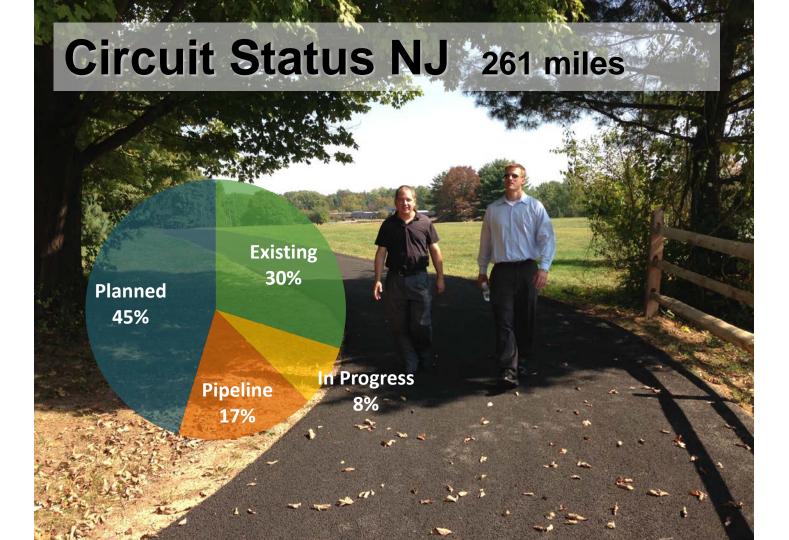

### Circuit Status PA 553 miles

Planned 31%

Existing 46%

Pipeline 13% In Progress

10%